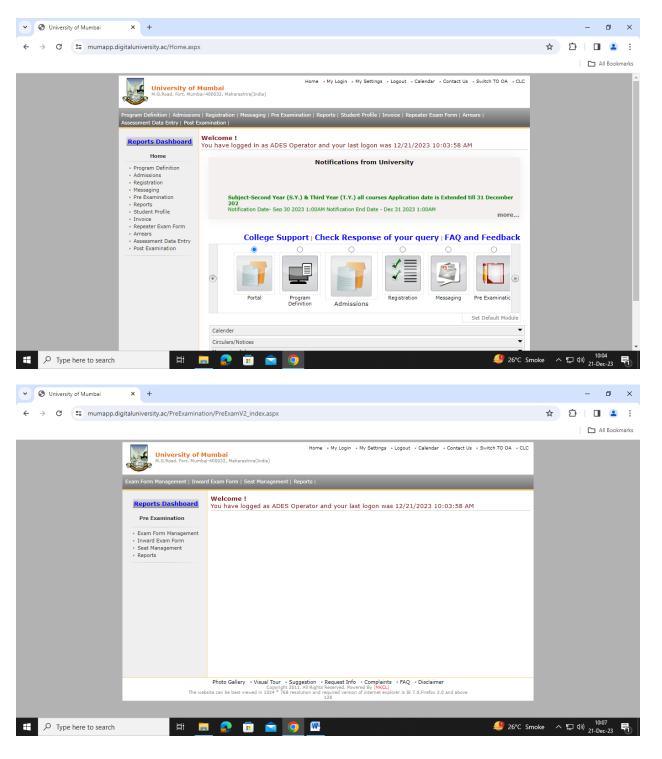

Mumbai University takes care of the hall ticket generation process. Once students have registered for the university examination and fulfilled the necessary requirements, the university generates hall tickets for each student

For third-year students, the question papers are made available for download from the Mumbai University Portal. This process ensures that all students receive the same set of questions, maintaining fairness and integrity in the examination process.