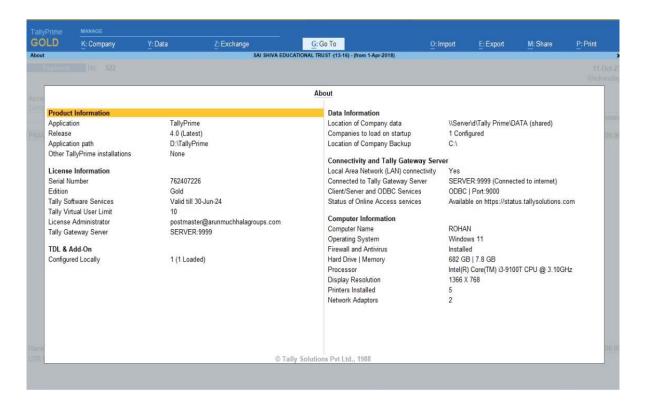

Information and Communication Technology has been introduced in the administrative work, enhancing efficiency and effectiveness.

College staff uses smartphones with built-in social apps like Gmail to communicate with each other.