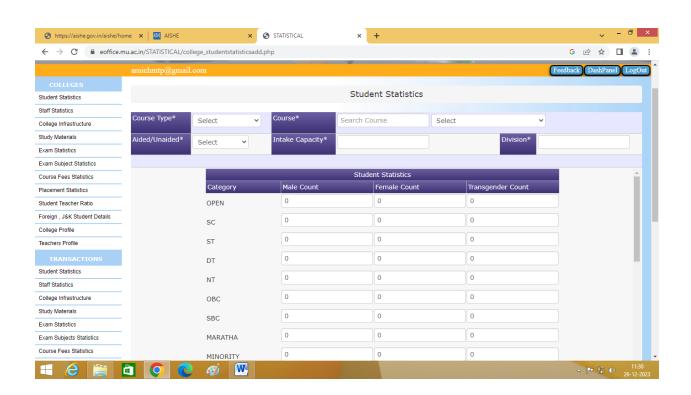

### Student Admission and Support

AISHE- (All India Survey on Higher Education): AISHE is used by AMICHM where a comprehensive details of students is put. It involves collecting details such as student enrollment, faculty, programs, infrastructure, and other relevant information. It helps in monitoring and planning the development of higher education in India.

MIS- (Management Information System): The Management Information System is a system used by AMICHM to maintain and manage information related to the expenses. It includes tracking and recording various financial transactions, such as expenditure on infrastructure, equipment, research, salaries, and other operational costs. MIS helps in analysing and reporting financial data for effective decision-making and resource management

Statistical Unit- the Statistical Unit in AMICHM is responsible for collecting and maintaining information about teaching and non-teaching staff. This includes details such as employed demographics, qualifications, experience, job roles, and other relevant data. The Statistical Unit uses this information to generate reports and statistics related to staff distribution, diversity, and other workforce-related analyses