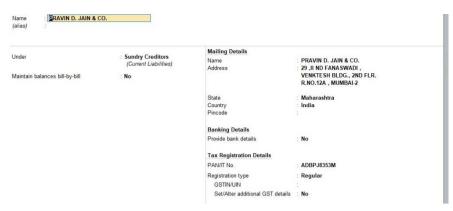

#### **Finance and Accounts**

The college ensures streamlined operations, improved efficiency, and enhanced accuracy in financial transactions.

The software enables the generation of various reports, including the "Book General Day" report, which provides an overview of the general ledger entries.

AMICHM College calculates salaries using Excel sheets, which provide a flexible and customizable platform for performing complex calculations. The salary calculations are completed, the same information is forwarded to the head office in an Excel sheet format for easy consolidation and verification of salary disbursement.

The head office then utilizes the salary information received in Excel format to initiate the disbursement process.

The salaries are deposited into the respective employee's accounts in prescribed format of the bank. The bank's prescribed format ensures compliance with regulatory requirements and facilitates smooth transactions.