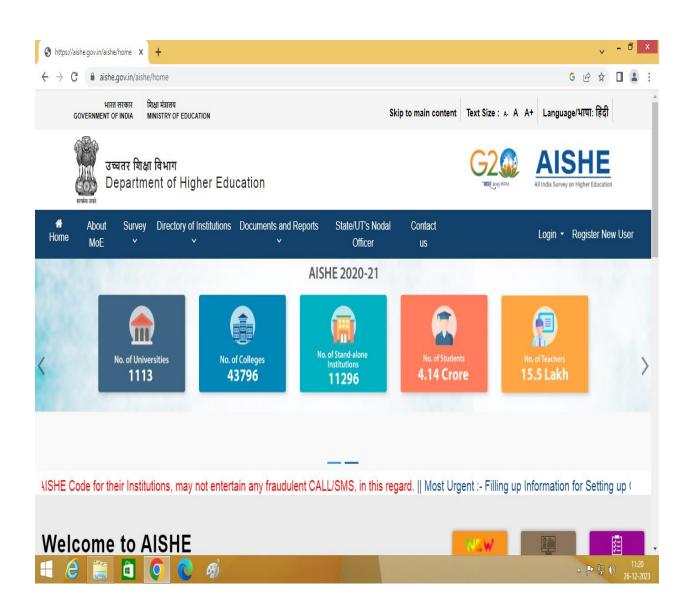

### Student Admission and Support

AISHE- (All India Survey on Higher Education): AISHE is used by AMICHM where a comprehensive details of students is put. It involves collecting details such as student enrollment, faculty, programs, infrastructure, and other relevant information. It helps in monitoring and planning the development of higher education in India.