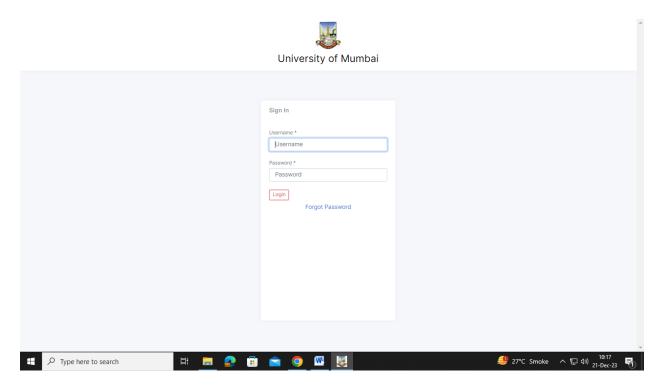

Mumbai University takes care of the hall ticket generation process. Once students have registered for the university examination and fulfilled the necessary requirements, the university generates hall tickets for each student