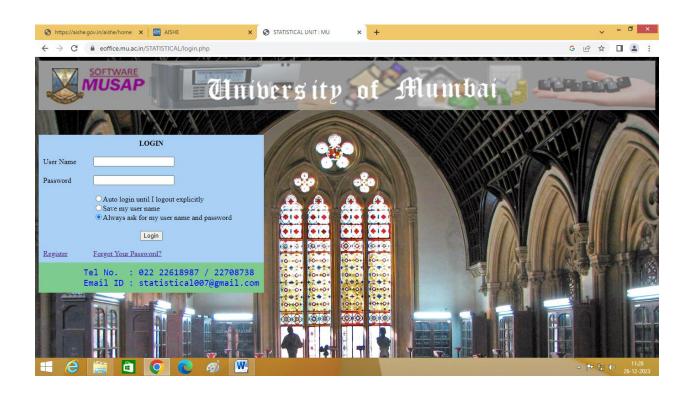

Statistical Unit- the Statistical Unit in AMICHM is responsible for collecting and maintaining information about teaching and non-teaching staff. This includes details such as employed demographics, qualifications, experience, job roles, and other relevant data. The Statistical Unit uses this information to generate reports and statistics related to staff distribution, diversity, and other workforce-related analyses